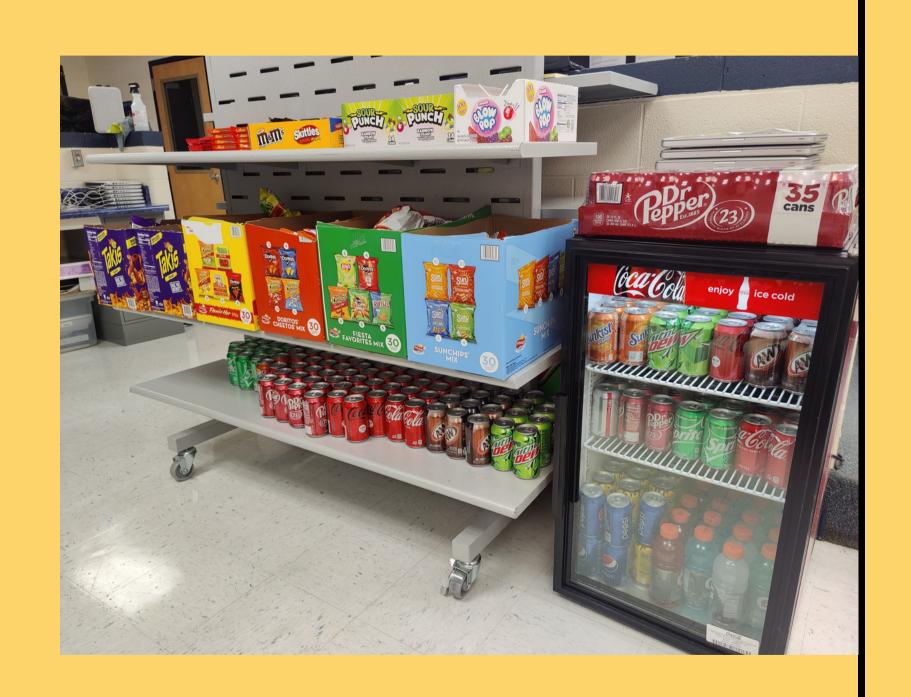

## SPIRIT STORE Cash sales

The Spirit Store will be **OPEN** during homeroom time this week.

Tuesday - 8th grade Wednesday - 7th grade Thursday - 6th grade